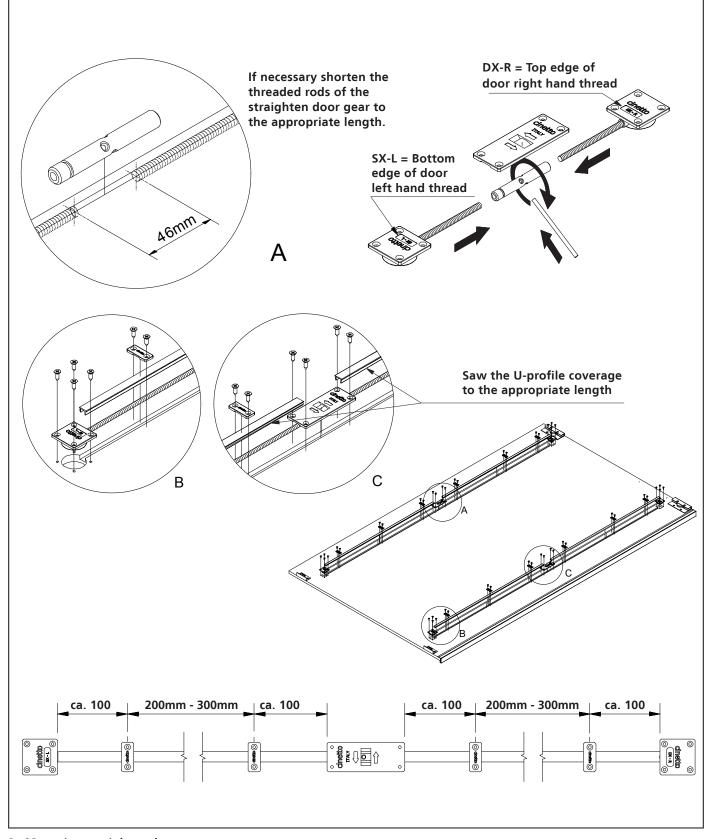

# **DETAILED DRAWINGS** DRILLING TEMPLATE / MILLING PATTERN STRAIGHTEN-DOOR GEAR

### MOUNTING STRAIGHTEN-DOOR GEAR