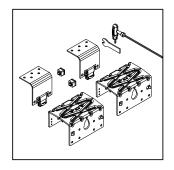

# INTERIOR DOOR MOUNTING THE FITTINGS

<sup>1</sup>\_ Fixing of all available fittings and profiles with the included screws