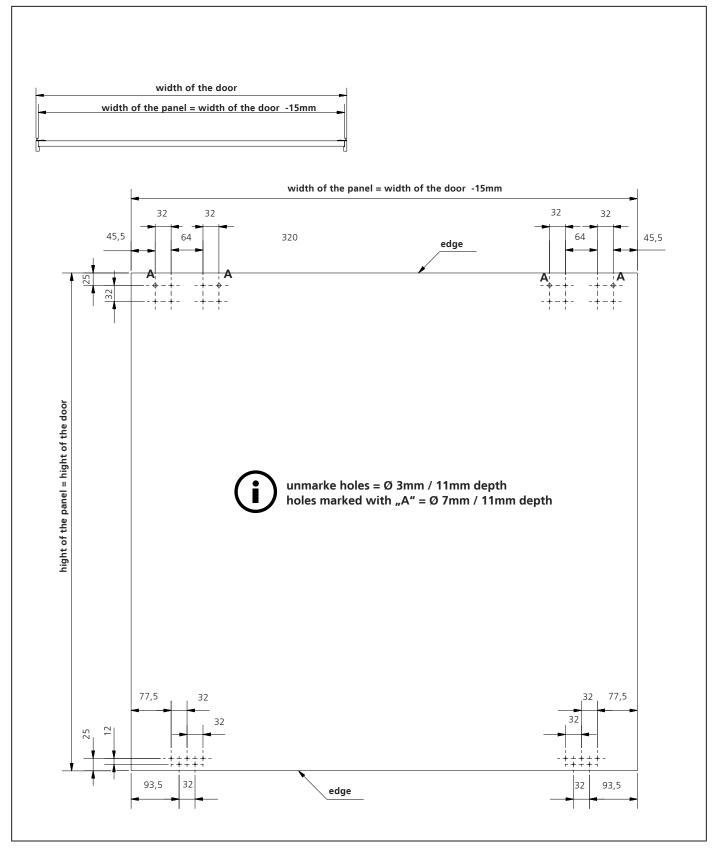

m set interior door
- 5\_ Door straightening system, 1 Set at a door, w/o fig.

(10.20.007)

Screews (not included) for

1\_ Stile wooden door Würth Chipboard Screws 4 x 16 Countersunk head with full thread Würth Model (0198 4 16)

- 3\_ Sliding mechanism set exterior door
- 4\_ Sliding mechanism set interior door
- 5\_ Damper set interior door
- 6\_ Damper unit exterior door Würth Chipboard Screws 4.5 x 16 Countersunk head with full thread Würth Model (0198 45 16)

# **CABINET**



# **INTERIOR DOOR**

# **EXPLODED DRAWING**



# **EXTERIOR DOOR**

# EXPLODED DRAWING



### **DRILLING TEMPLATE**

### INTERIOR DOOR AND STILE



The drilling pattern applies to all vertical profiles.

The door panels do not predrill.



1\_ View of the rear

### **DRILLING TEMPLATE**

### **EXTERIOR DOOR**



# INTERIOR DOOR MOUNTING THE FITTINGS



<sup>1</sup>\_ Fixing of all available fittings and profiles with the included screws

# EXTERIOR DOOR MOUNTING THE FITTINGS



# **DETAILED DRAWINGS** DRILLING TEMPLATE / MILLING PATTERN STRAIGHTEN-DOOR GEAR



### MOUNTING STRAIGHTEN-DOOR GEAR



# ALIGNING THE DOORS



#### **CUTTING DIMENSION**

#### INTERIOR AND EXTERIOR DOOR