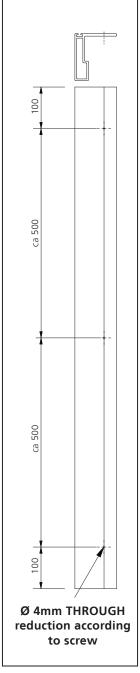

# **DETAILED DRAWINGS** DRILLING TEMPLATE / MILLING PATTERN STRAIGHTEN-DOOR GEAR

### MOUNTING STRAIGHTEN-DOOR GEAR