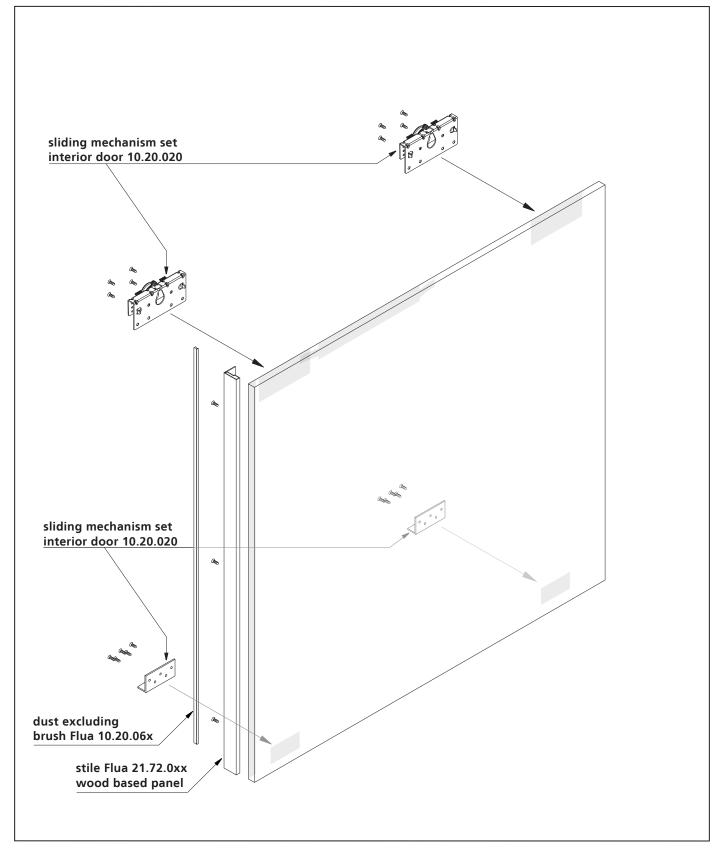

# **INTERIOR DOOR**

# **EXPLODED DRAWING**

# INTERIOR DOOR MOUNTING THE FITTINGS

<sup>1</sup>\_ Fixing of all available fittings and profiles with the included screws