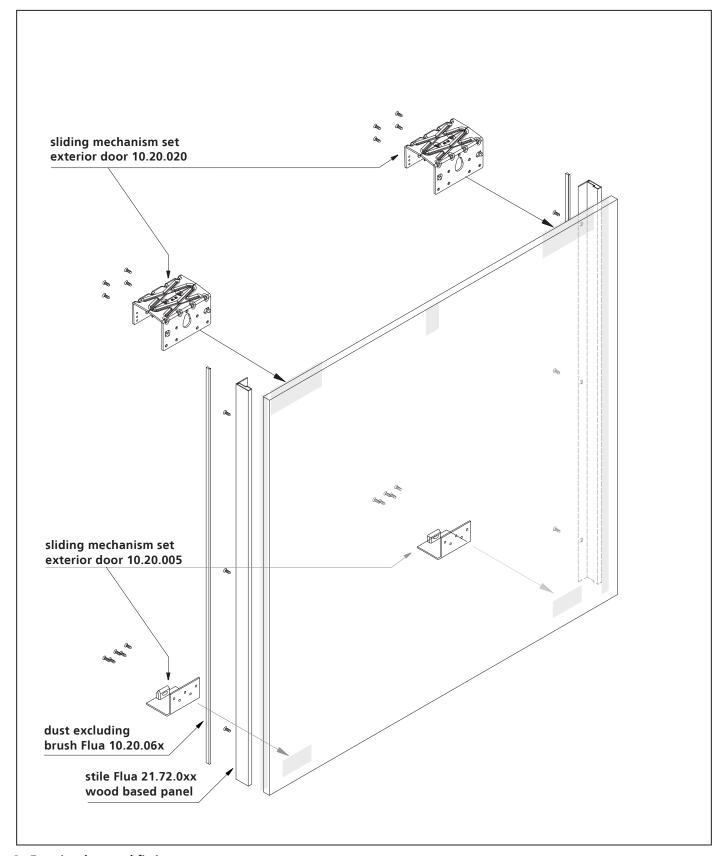

max. door width = 750mm / 1800mm

### **ACCESSORIES**







2\_10.20.06x



3\_10.20.110



4\_ 10.20.120

- 1\_ Stile wooden door
- 2\_ Dust excluding brush
- 3\_ Sliding mechanism set exterior door
- 4\_ Sliding mechanism set interior door
- 5\_ Door straightening system, 1 Set at a door, w/o fig.

(10.20.007)

Screews (not included) for

1\_ Stile wooden door Würth Chipboard Screws 4 x 16 Countersunk head with full thread Würth Model (0198 4 16)

- 3\_ Sliding mechanism set exterior door
- 4\_ Sliding mechanism set interior door
- 5\_ Damper set interior door
- 6\_ Damper unit exterior door Würth Chipboard Screws 4.5 x 16 Countersunk head with full thread Würth Model (0198 45 16)

# **CABINET**



# **INTERIOR DOOR**

# **EXPLODED DRAWING**



# **EXTERIOR DOOR**

# EXPLODED DRAWING



### **DRILLING TEMPLATE**

### INTERIOR DOOR AND STILE



The drilling pattern applies to all vertical profiles.

The door panels do not predrill.



1\_ View of the rear

### **DRILLING TEMPLATE**

### **EXTERIOR DOOR**



# INTERIOR DOOR MOUNTING THE FITTINGS



<sup>1</sup>\_ Fixing of all available fittings and profiles with the included screws

# EXTERIOR DOOR MOUNTING THE FITTINGS



# **DETAILED DRAWINGS** DRILLING TEMPLATE / MILLING PATTERN STRAIGHTEN-DOOR GEAR



### MOUNTING STRAIGHTEN-DOOR GEAR



# ALIGNING THE DOORS



#### **CUTTING DIMENSION**

#### INTERIOR AND EXTERIOR DOOR