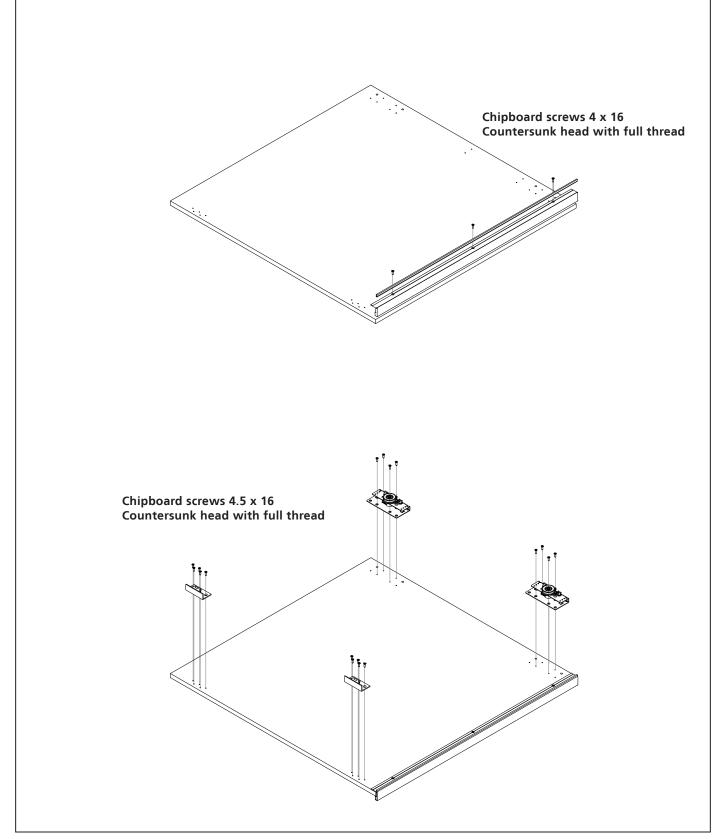

# INTERIOR DOOR MOUNTING THE FITTINGS

<sup>1</sup>\_ Fixing of all available fittings and profiles with the included screws

# EXTERIOR DOOR MOUNTING THE FITTINGS