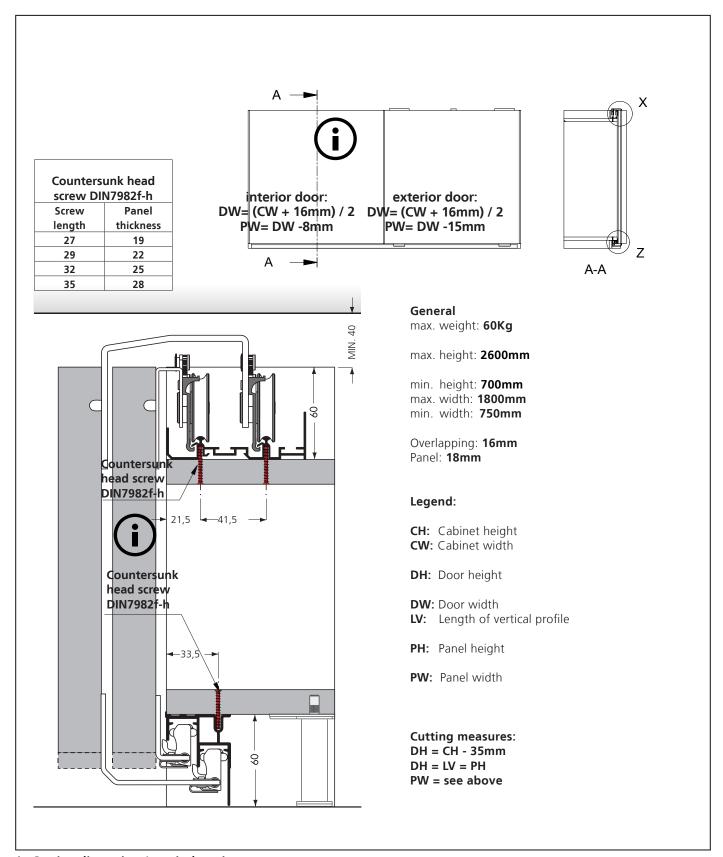

r Würth Chipboard Screws 4.5 x 16 Countersunk head with full thread Würth Model (0198 45 16)

# **CABINET**



# **INTERIOR DOOR**

# **EXPLODED DRAWING**



# **EXTERIOR DOOR**

# EXPLODED DRAWING



### **DRILLING TEMPLATE**

### INTERIOR DOOR AND STILE



The drilling pattern applies to all vertical profiles.

The door panels do not predrill.



1\_ View of the rear

### **DRILLING TEMPLATE**

### **EXTERIOR DOOR**



# INTERIOR DOOR MOUNTING THE FITTINGS



<sup>1</sup>\_ Fixing of all available fittings and profiles with the included screws

# EXTERIOR DOOR MOUNTING THE FITTINGS



# **DETAILED DRAWINGS** DRILLING TEMPLATE / MILLING PATTERN STRAIGHTEN-DOOR GEAR



### MOUNTING STRAIGHTEN-DOOR GEAR



# ALIGNING THE DOORS



#### **CUTTING DIMENSION**

#### INTERIOR AND EXTERIOR DOOR