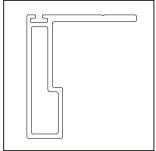

------|--|--|
|          | direction of movement |  |  |
| <b>/</b> | "yes" and "right"     |  |  |
| X        | "no" and "wrong"      |  |  |
| 1,2,3,   | Follow the order      |  |  |

#### Notice:

- It is assumed that you have exactly identified all cutting dimensions.
- For help with your raumplus-product, please contact your responsible retailer.

#### Assembly or installation?

- For the assembly of the delivered raumplus-product please follow the job steps described in the assembly instruction.
- For the installation of the delivered raumplus-product please follow the job steps described in the installation instruction.

#### SYSTEM:

#### Information

- max. door weight 60kg
- min. / max. door height = 700mm / 2750mm
- min. / max. door width = 750mm / 1800mm

### **ACCESSORIES**







2\_10.20.06x



3\_10.20.110



4\_ 10.20.120

- 1\_ Stile wooden door
- 2\_ Dust excluding brush
- 3\_ Sliding mechanism set exterior door
- 4\_ Sliding mechanism set interior door
- 5\_ Door straightening system, 1 Set at a door, w/o fig.

(10.20.007)

Screews (not included) for

1\_ Stile wooden door Würth Chipboard Screws 4 x 16 Countersunk head with full thread Würth Model (0198 4 16)

- 3\_ Sliding mechanism set exterior door
- 4\_ Sliding mechanism set interior door
- 5\_ Damper set interior door
- 6\_ Damper unit exterior door Würth Chipboard Screws 4.5 x 16 Countersunk head with full thread Würth Model (0198 45 16)

# **CABINET**



# **INTERIOR DOOR**

# **EXPLODED DRAWING**



# **EXTERIOR DOOR**

# EXPLODED DRAWING



### **DRILLING TEMPLATE**

### INTERIOR DOOR AND STILE