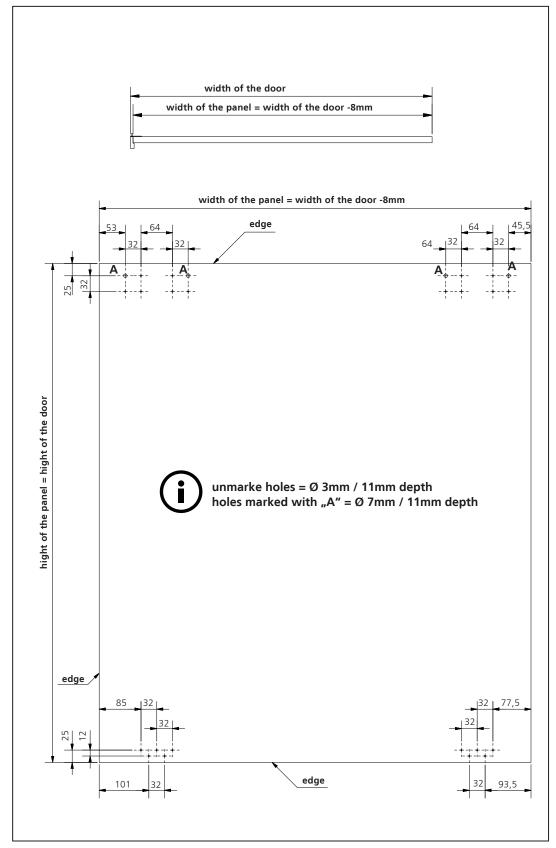

### **DRILLING TEMPLATE**

### INTERIOR DOOR AND STILE

The drilling pattern applies to all vertical profiles.

The door panels do not predrill.

1\_ View of the rear