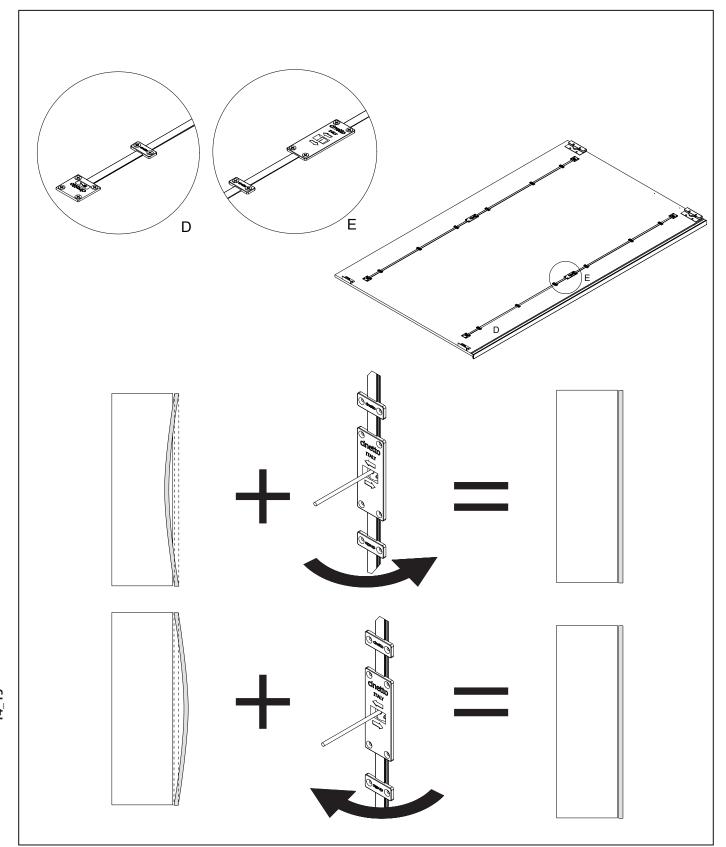

r
- 5\_ Damper set interior door
- 6\_ Damper unit exterior door Würth Chipboard Screws 4.5 x 16 Countersunk head with full thread Würth Model (0198 45 16)

# **CABINET**



# **INTERIOR DOOR**

# **EXPLODED DRAWING**



# **EXTERIOR DOOR**

# EXPLODED DRAWING



### **DRILLING TEMPLATE**

### INTERIOR DOOR AND STILE



The drilling pattern applies to all vertical profiles.

The door panels do not predrill.



1\_ View of the rear

### **DRILLING TEMPLATE**

### **EXTERIOR DOOR**



# INTERIOR DOOR MOUNTING THE FITTINGS



<sup>1</sup>\_ Fixing of all available fittings and profiles with the included screws

# EXTERIOR DOOR MOUNTING THE FITTINGS



# **DETAILED DRAWINGS** DRILLING TEMPLATE / MILLING PATTERN STRAIGHTEN-DOOR GEAR



### MOUNTING STRAIGHTEN-DOOR GEAR



# ALIGNING THE DOORS



#### **CUTTING DIMENSION**

#### INTERIOR AND EXTERIOR DOOR