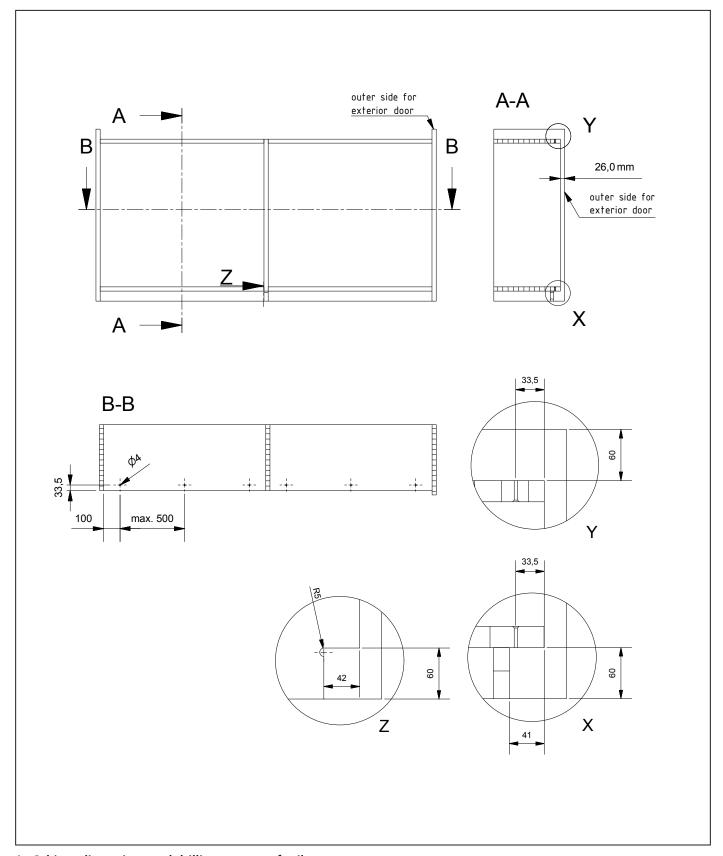

### **DRILLING TEMPLATE**

### INTERIOR DOOR AND STILE

The drilling pattern applies to all vertical profiles.

The door panels do not predrill.

1\_ View of the rear