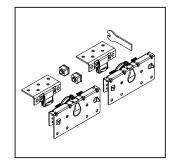

### **ACCESSORIES**

2\_10.20.06x

3\_10.20.110

4\_ 10.20.120

- 1\_ Stile wooden door
- 2\_ Dust excluding brush
- 3\_ Sliding mechanism set exterior door
- 4\_ Sliding mechanism set interior door
- 5\_ Door straightening system, 1 Set at a door, w/o fig.

(10.20.007)

Screews (not included) for

1\_ Stile wooden door Würth Chipboard Screws 4 x 16 Countersunk head with full thread Würth Model (0198 4 16)

- 3\_ Sliding mechanism set exterior door
- 4\_ Sliding mechanism set interior door
- 5\_ Damper set interior door
- 6\_ Damper unit exterior door Würth Chipboard Screws 4.5 x 16 Countersunk head with full thread Würth Model (0198 45 16)