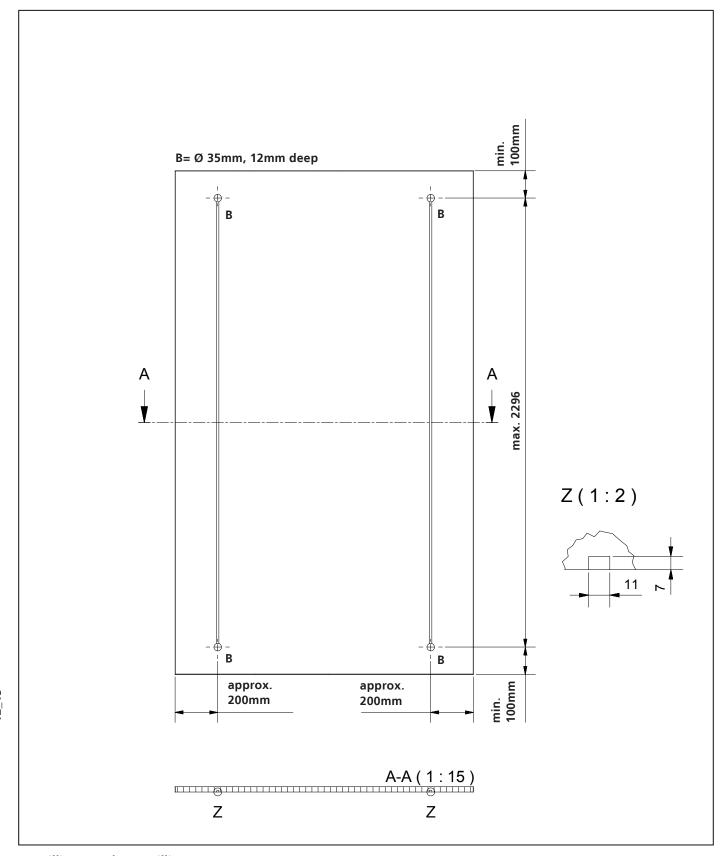

### **DRILLING TEMPLATE**

### INTERIOR DOOR AND STILE

The drilling pattern applies to all vertical profiles.

The door panels do not predrill.

1\_ View of the rear

# **DETAILED DRAWINGS** DRILLING TEMPLATE / MILLING PATTERN STRAIGHTEN-DOOR GEAR