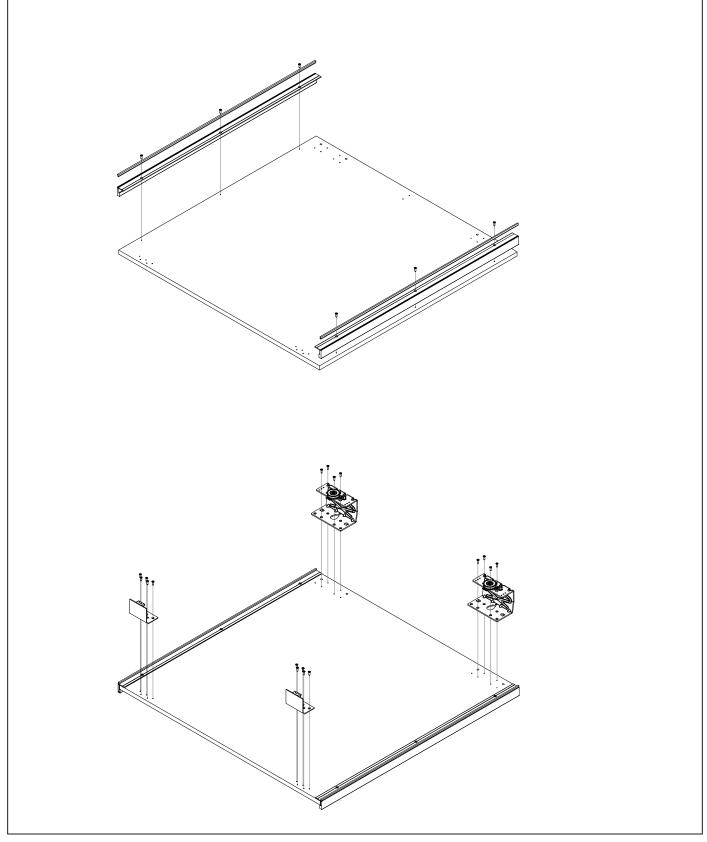

# **INTERIOR DOOR**

# **EXPLODED DRAWING**

# INTERIOR DOOR MOUNTING THE FITTINGS

<sup>1</sup>\_ Fixing of all available fittings and profiles with the included screws